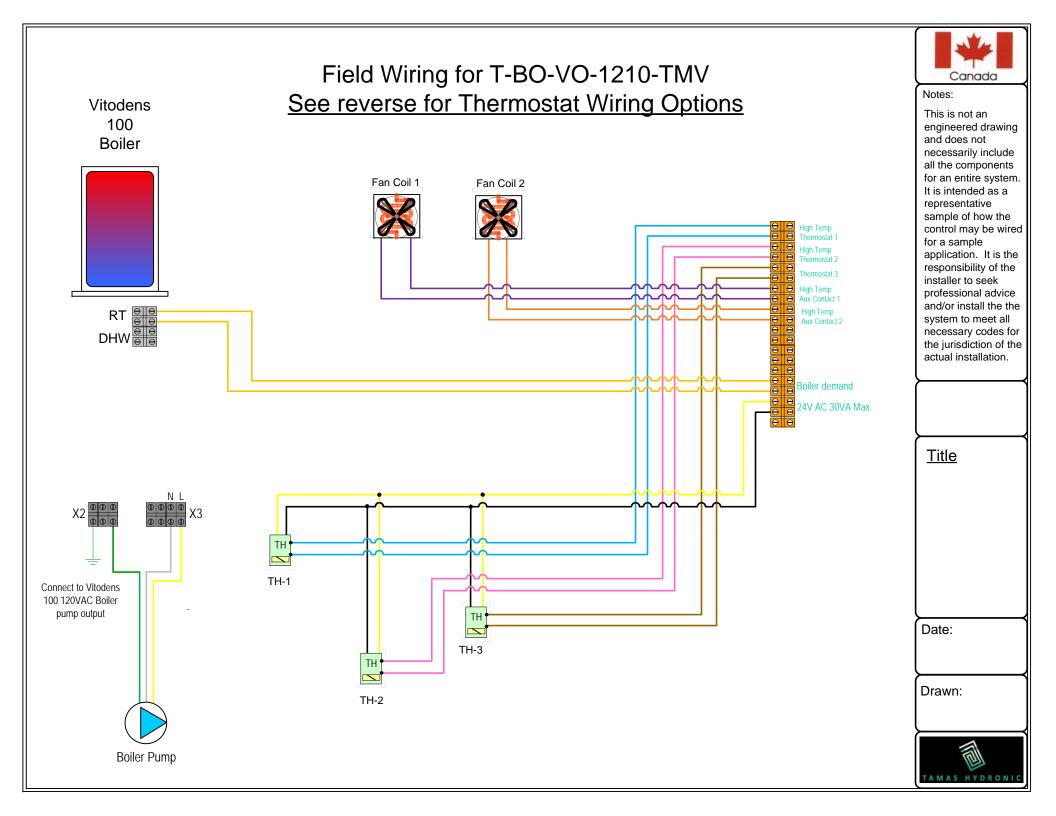

# See reverse for Thermostat Wiring Options

### 4 Wire Thermostat

Notes:

This is not an engineered drawing and does not necessarily include all the components for an entire system. It is intended as a representative sample of how the control may be wired for a sample application. It is the responsibility of the installer to seek professional advice and/or install the the system to meet all necessary codes for the jurisdiction of the actual installation.