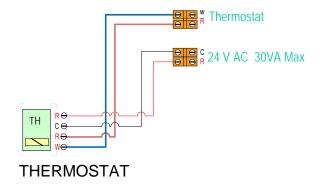

#### 3 Wire Thermostat

### 4 Wire Thermostat

Notes:

This is not an engineered drawing and does not necessarily include all the components for an entire system. It is intended as a representative sample of how the control may be wired for a sample application. It is the responsibility of the installer to seek professional advice and/or install the the system to meet all necessary codes for the jurisdiction of the actual installation.