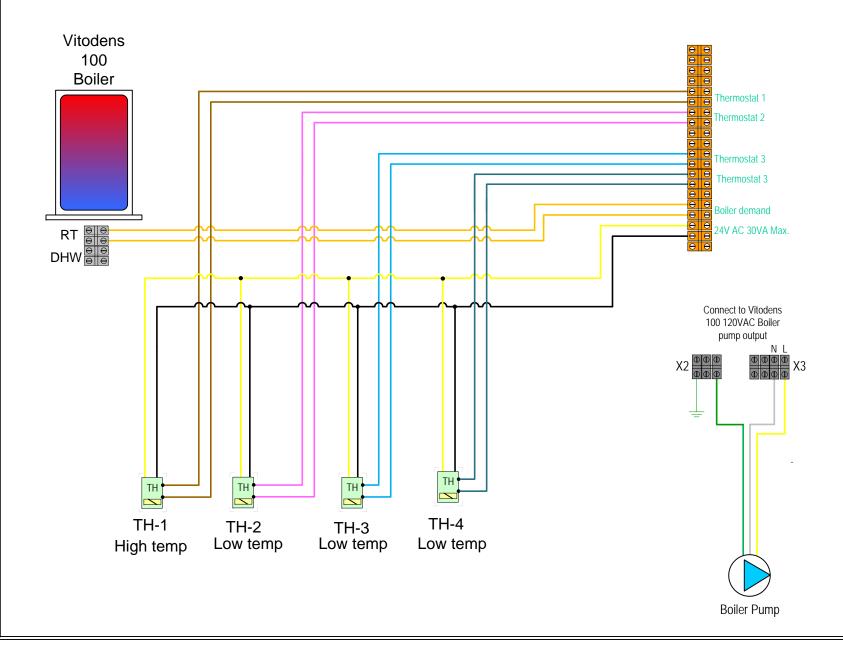

# Field Wiring for T-BO-VO-1130-TMV <u>See reverse for Thermostat Wiring Options</u>

Notes:

This is not an engineered drawing and does not necessarily include all the components for an entire system. It is intended as a representative sample of how the control may be wired for a sample application. It is the responsibility of the installer to seek professional advice and/or install the the system to meet all necessary codes for the jurisdiction of the actual installation.