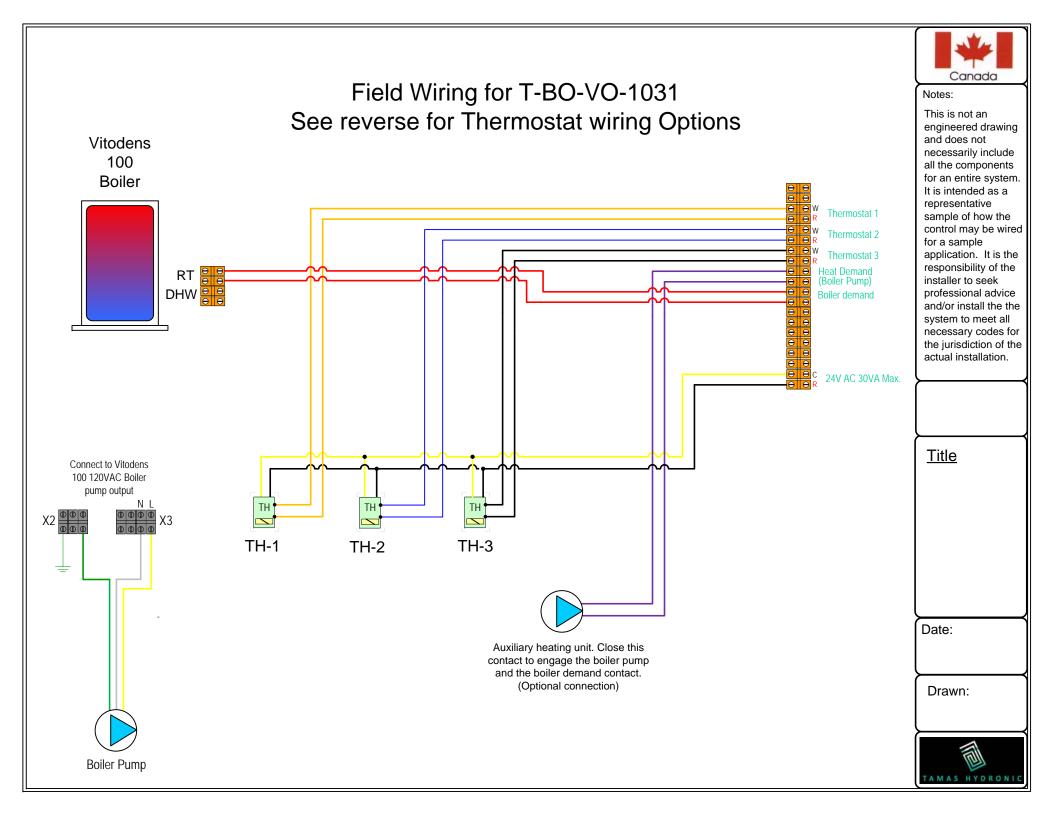

# See reverse for Thermostat Wiring Options

### 4 Wire Thermostat

Notes:

This is not an engineered drawing and does not necessarily include all the components for an entire system. It is intended as a representative sample of how the control may be wired for a sample application. It is the responsibility of the installer to seek professional advice and/or install the the system to meet all necessary codes for the jurisdiction of the actual installation.