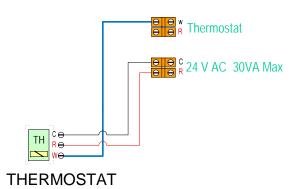

#### 3 Wire Thermostat

## **Thermostat Wiring Options**

2 Wire Thermostat

**THERMOSTAT** 

Thermostat

e e c 24 V AC 30VA Max