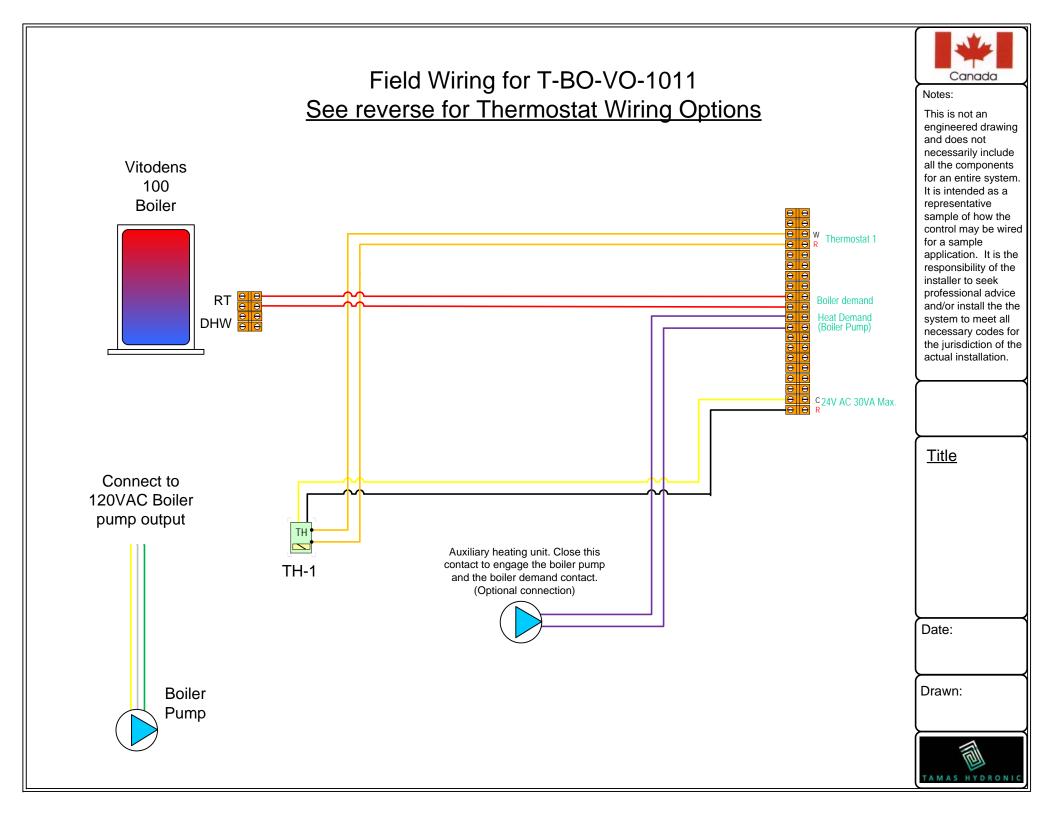

# See reverse for Thermostat Wiring Options

### 4 Wire Thermostat

Notes:

This is not an engineered drawing and does not necessarily include all the components for an entire system. It is intended as a representative sample of how the control may be wired for a sample application. It is the responsibility of the installer to seek professional advice and/or install the the system to meet all necessary codes for the jurisdiction of the actual installation.

Title

Date:

Drawn: