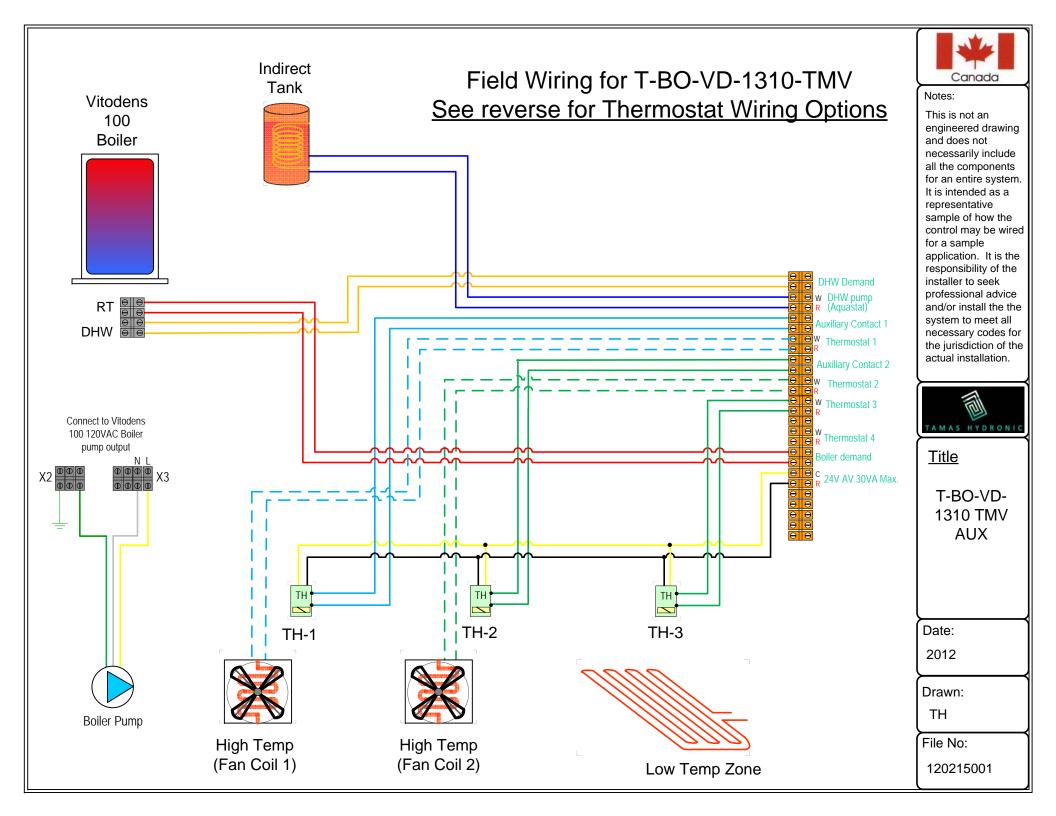

# See reverse for Thermostat Wiring Options

### 4 Wire Thermostat

Notes:

This is not an engineered drawing and does not necessarily include all the components for an entire system. It is intended as a representative sample of how the control may be wired for a sample application. It is the responsibility of the installer to seek professional advice and/or install the the system to meet all necessary codes for the jurisdiction of the actual installation.

Title

Date:

Drawn: