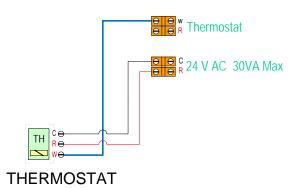

em. Vitodens It is intended as a 100 **DHW Demand** representative sample of how the Ow DHW pump OR (Aquastat) Boiler control may be wired for a sample **Auxiliary Contact 1** application. It is the ⊖ W ⊖ R Thermostat 1 responsibility of the installer to seek professional advice w Thermostat 2 DHW 🧧 and/or install the the system to meet all necessary codes for the jurisdiction of the actual installation. ⊕ W Thermostat 3 Boiler demand 24V AC 30VA Max. Connect to Vitodens 100 120VAC Boiler Title pump output T-BO-VD-N L X2 0 0 0 1220 TMV 1DHW 1 HighTemp TH-3 TH-1 TH-2 2 Low Temp Thermostat 1 Zones Thermostat 2-3 High Temp Zone Low Temp Zones Date: 2012 Drawn: TΗ Indirect **Boiler Pump** File No: Tank 120215001

### **Thermostat Wiring Options**

# 2 Wire Thermostat



### 3 Wire Thermostat



## See reverse for Thermostat Wiring Options

### 4 Wire Thermostat





Notes:

This is not an engineered drawing and does not necessarily include all the components for an entire system. It is intended as a representative sample of how the control may be wired for a sample application. It is the responsibility of the installer to seek professional advice and/or install the the system to meet all necessary codes for the jurisdiction of the actual installation.

**Title** 

Date:

Drawn: