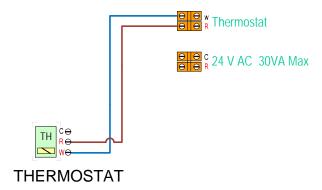

onents for an entire system. Vitodens It is intended as a 100 **DHW Demand** representative sample of how the Ow DHW pump OR (Aquastat) Boiler control may be wired for a sample **Auxiliary Contact 1** application. It is the ⊖ W ⊖ R Thermostat 1 responsibility of the installer to seek professional advice w Thermostat 2 DHW 🧧 and/or install the the system to meet all necessary codes for the jurisdiction of the actual installation. ⊕ W Thermostat 3 Boiler demand 24V AC 30VA Max. Connect to Vitodens 100 120VAC Boiler Title pump output T-BO-VD-N L X2 0 0 0 1220 TMV 1DHW 1 HighTemp TH-3 TH-1 TH-2 2 Low Temp Thermostat 1 Zones Thermostat 2-3 High Temp Zone Low Temp Zones Date: 2012 Drawn: TΗ Indirect **Boiler Pump** File No: Tank 120215001

### **Thermostat Wiring Options**

# 2 Wire Thermostat



### 3 Wire Thermostat



## See reverse for Thermostat Wiring Options

### 4 Wire Thermostat





Notes:

This is not an engineered drawing and does not necessarily include all the components for an entire system. It is intended as a representative sample of how the control may be wired for a sample application. It is the responsibility of the installer to seek professional advice and/or install the the system to meet all necessary codes for the jurisdiction of the actual installation.

**Title** 

Date:

Drawn: