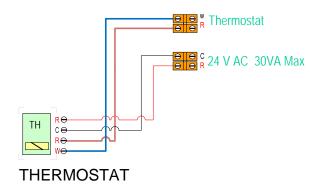

### **Thermostat Wiring Options**

### 4 Wire Thermostat

Notes:

This is not an engineered drawing and does not necessarily include all the components for an entire system. It is intended as a representative sample of how the control may be wired for a sample application. It is the responsibility of the installer to seek professional advice and/or install the the system to meet all necessary codes for the jurisdiction of the actual installation.