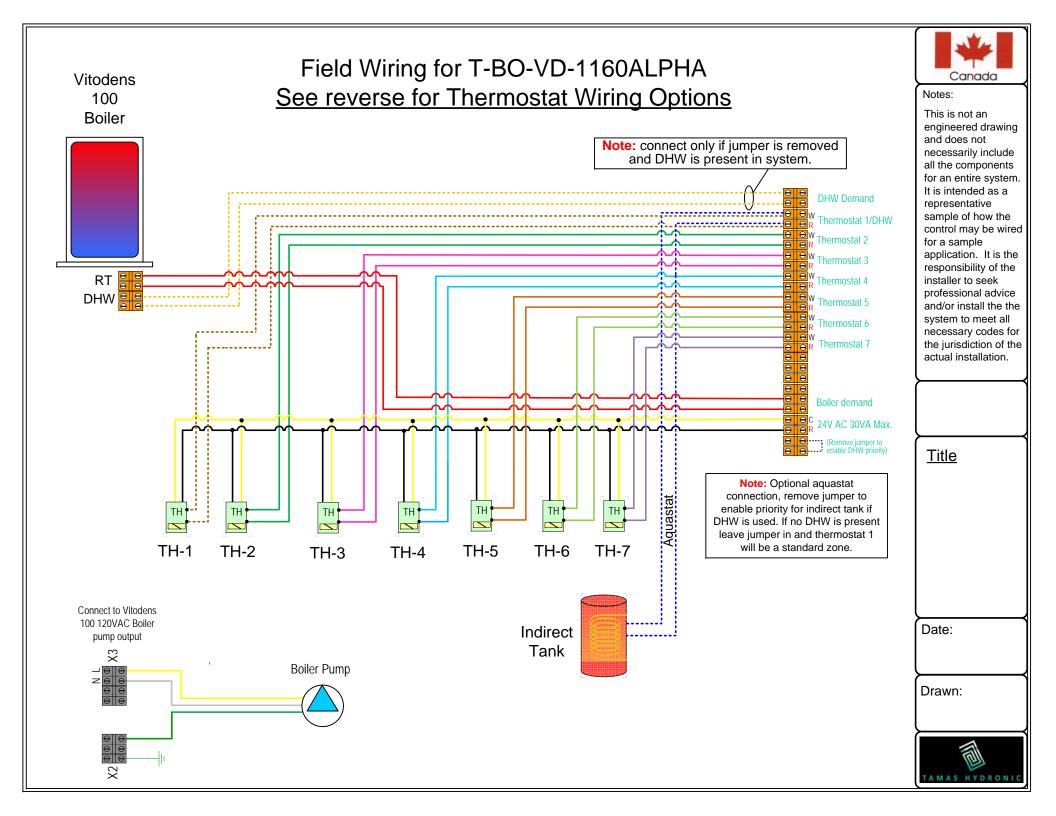

# See reverse for Thermostat Wiring Options

### 4 Wire Thermostat

Notes:

This is not an engineered drawing and does not necessarily include all the components for an entire system. It is intended as a representative sample of how the control may be wired for a sample application. It is the responsibility of the installer to seek professional advice and/or install the the system to meet all necessary codes for the jurisdiction of the actual installation.

Title

Date:

Drawn: