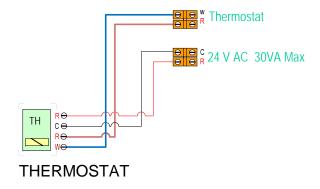

intended as a 100 representative Thermostat 1 Boiler sample of how the RT 🚆 control may be wired ⊖w ⊖R Thermostat 2 for a sample DHW 🤮 application. It is the responsibility of the installer to seek O<sub>R</sub> Thermostat 3 professional advice and/or install the the system to meet all W Thermostat 4 necessary codes for the jurisdiction of the Boiler demand actual installation. 24V AC 30VA Max. Connect to Vitodens 100 120VAC Boiler Title TH TH pump output Aquastat T-BO-VD-1140 1 High Temp TH-1 TH-2 TH-4 TH-3 4 Low Temp Zones Thermostat 1-4 Low Temp Zones Date: Boiler Pump Drawn: Indirect Tank

## **Thermostat Wiring Options**

2 Wire Thermostat

**THERMOSTAT** 

Thermostat

e e c 24 V AC 30VA Max

### 3 Wire Thermostat



# See reverse for Thermostat Wiring Options

## 4 Wire Thermostat





Notes:

This is not an engineered drawing and does not necessarily include all the components for an entire system. It is intended as a representative sample of how the control may be wired for a sample application. It is the responsibility of the installer to seek professional advice and/or install the the system to meet all necessary codes for the jurisdiction of the actual installation.

Title

Date:

Drawn: