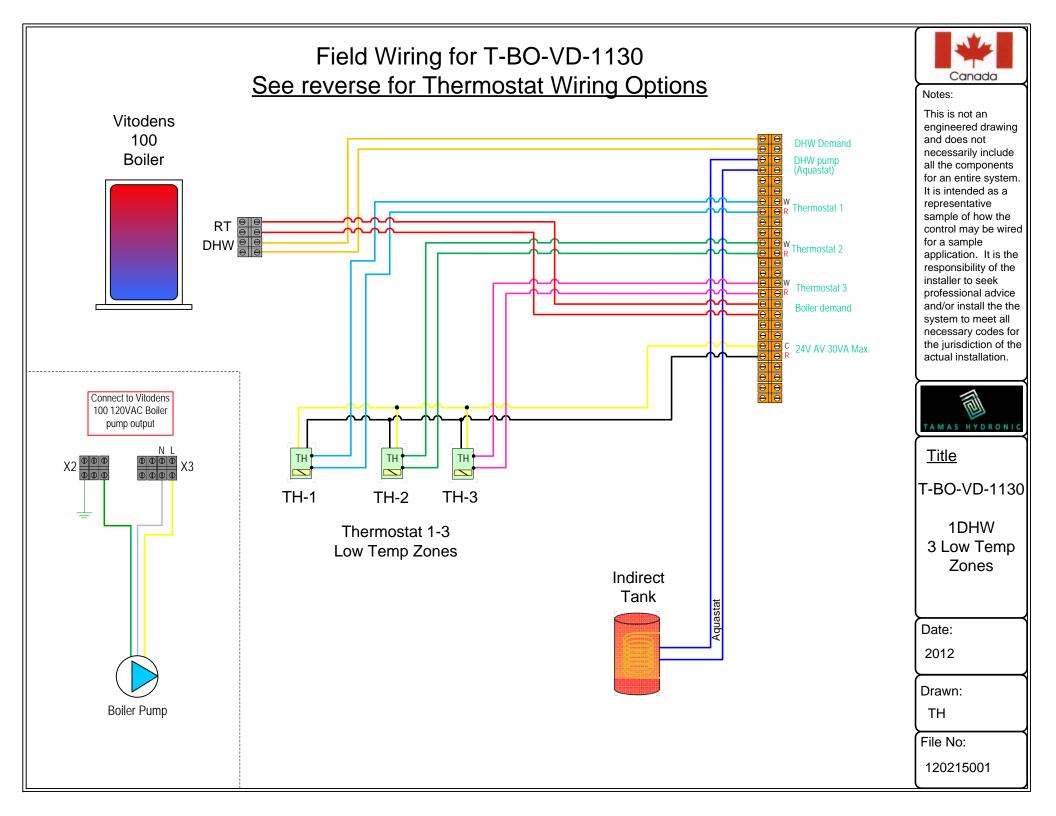

# See reverse for Thermostat Wiring Options

### 4 Wire Thermostat

Notes:

This is not an engineered drawing and does not necessarily include all the components for an entire system. It is intended as a representative sample of how the control may be wired for a sample application. It is the responsibility of the installer to seek professional advice and/or install the the system to meet all necessary codes for the jurisdiction of the actual installation.

Title

Date:

Drawn: