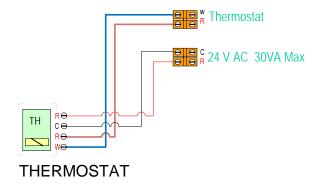

## **Thermostat Wiring Options**

2 Wire Thermostat

**THERMOSTAT** 

Thermostat

e e c 24 V AC 30VA Max

#### 3 Wire Thermostat



# See reverse for Thermostat Wiring Options

### 4 Wire Thermostat





Notes:

This is not an engineered drawing and does not necessarily include all the components for an entire system. It is intended as a representative sample of how the control may be wired for a sample application. It is the responsibility of the installer to seek professional advice and/or install the the system to meet all necessary codes for the jurisdiction of the actual installation.

Title

Date:

Drawn: