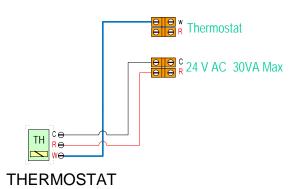

## **Thermostat Wiring Options**

2 Wire Thermostat

**THERMOSTAT** 

Thermostat

e e c 24 V AC 30VA Max