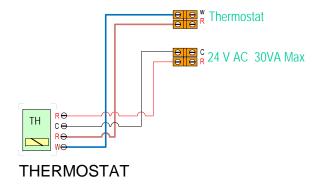

### 4 Wire Thermostat

Notes:

This is not an engineered drawing and does not necessarily include all the components for an entire system. It is intended as a representative sample of how the control may be wired for a sample application. It is the responsibility of the installer to seek professional advice and/or install the the system to meet all necessary codes for the jurisdiction of the actual installation.