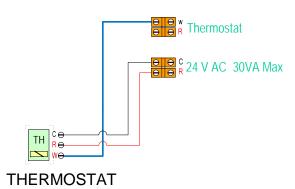

ptions Notes: This is not an engineered drawing and does not DHW Demand necessarily include Ow DHW pump OR (Aquastat) all the components Vitodens for an entire system. It is intended as a 100 representative Boiler sample of how the Thermostat 2 control may be wired for a sample application. It is the responsibility of the Boiler demand installer to seek professional advice RT and/or install the the 24V AC 30VA Max. system to meet all necessary codes for the jurisdiction of the actual installation. Connect to Vitodens Title 100 120VAC Boiler pump output T-BO-VD-1120 TH-1 1High Temp 2 Low Temp Zones TH-2 Date: **Indirect Tank** 12 Jan 2013 Drawn: **Boiler Pump**

## **Thermostat Wiring Options**

2 Wire Thermostat

**THERMOSTAT** 

Thermostat

e e c 24 V AC 30VA Max

#### 3 Wire Thermostat



# See reverse for Thermostat Wiring Options

### 4 Wire Thermostat





Notes:

This is not an engineered drawing and does not necessarily include all the components for an entire system. It is intended as a representative sample of how the control may be wired for a sample application. It is the responsibility of the installer to seek professional advice and/or install the the system to meet all necessary codes for the jurisdiction of the actual installation.

Title

Date:

Drawn: